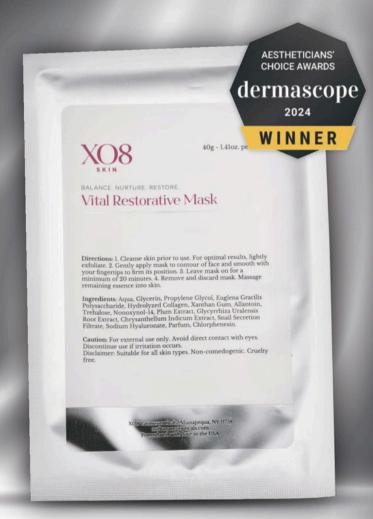

# Vital Restorative Mask

Nourish. Frotest. Resould.

# The Aestheticians' Choice for favorite acne mask

Formulated with luxuriously nourishing botanicals, the XO8 Vital Restorative Mask refines skin texture and combats free radicals while minimizing wrinkles, tightening skin, and reducing hyperpigmentation. Enjoy long-lasting hydration, restored elasticity, and a brighter complexion!

### KEY BENEFITS:

Brightens, increases collagen production, improves skin texture, reduces inflammation and redness, and hydrates the skin.

### KEY INGREDIENTS:

Snail Secretion Filtrate, Allantoin, Glycyrrhiza Uralensis Root Extract.

844-968-6275

XO8COSMECEUTICALS.COM

Body Sugaring 101!

@ Oregon Esthetic
Show
Mini Class on the
history and benefits of
Sugaring and how to
get Certified!
Sept 23, 9am to noon