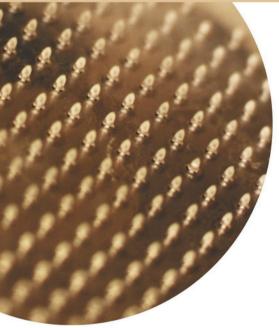

# Instant wrinkle filling results with 3D-shaped Hyaluronic acid!

Hyaluronic acid is known to fill in wrinkles via injection but a new technology allows the use of Hyaluronic acid to form microsized pyramids that dissolve into the skin.

### Result:

- instant plumping and wrinkle filling on epidermal level in the area of concern
- Collagen production is induced
- · absorption of the valuable serums used to get to your goal quickly is increased
- for all skin types, even for sensitive skin

850 micro pyramids made of 37 mg Hyaluronic acid on a 2mm patch Each is 0.25mm long

Scan to see how it works

skincare products that deliver superior results.

BRITTNEE VIOLET OF THE BABE CAVE, PDX

- Lash Lift
- Brow Lamination
- Tinting
- Henna
- Training on all
- Products & Supplies