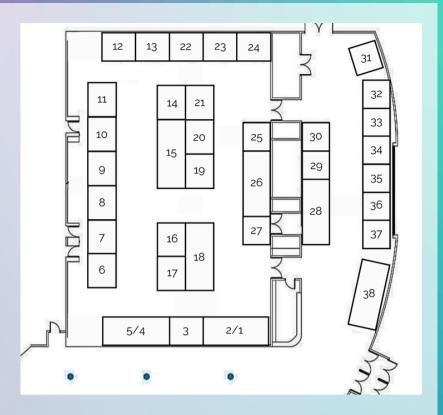

### **BOOTH # / EXHIBITOR**

- 15 B'Kate
- 02 Benev Exosomes
- 02 Bio Re Peel
- 31 Bourgeois Lashes
- 01 Brush on Block
- 22 Candela Medical
- 10 Clearchoice
- 34 Combined Insurance
- 28 Cryo-Lean 360
- 17 Dermaplane Pro
- 10 Dermastart Brands
- 10 Dirty Lash
- 15 Edge Beauty Pro
- 36 Electra Spa
- 38 Elleebana Oregon
- 14 Epi Step
- 26 Face It Skin
- 03 FactorFive Skincare
- 08 GlamorEyes Beauty
- 01 Genesis Bio Systems
- 21 Hale and Hush
- 24 Hale Cosmeceuticals
- 07 Hydrafacial

- 25 Janssen Cosmetics West
- 12 Juenethia
- 35 Lash Baby
- 04 Lash Benefits Pro
- 13 Lashvyn Lashes
- 16 Linder Health
- 37 Lira Clinical
- 30 Luxclusive Studio
- 23 Mr Lulu Skincare
- 11 Merrylaz Aesthetics USA
- 29 Moonbeam Daydream
- 28 NanoStamp 360
- 15 Noemi
- 01 Northwest Aesthetics MD
- **06 Pacific Instruments**
- 09 Procell
- 34 Rebel Wax
- 20 Rezenerate
- 19 Sugar of the Nile
- 26 Tan On
- 33 VREA Cosmetics
- 18 **XO8**
- 27 **ZAQ**