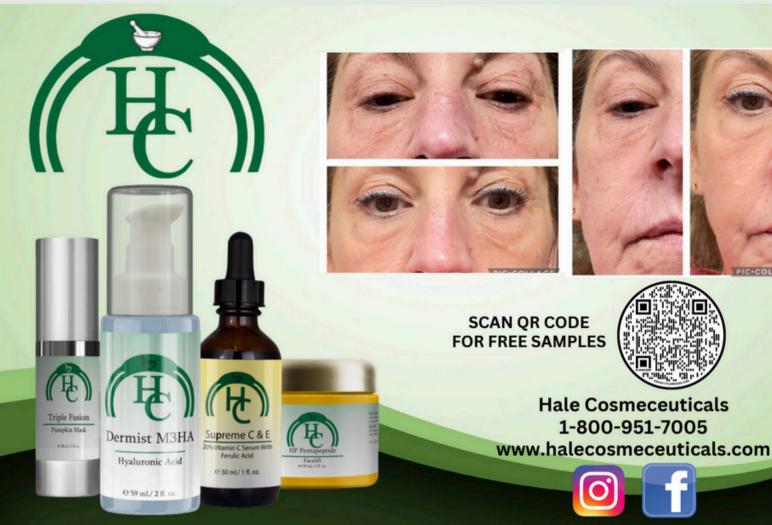

# **EVEN TONE**

Improves Hyperpigmentation Age Spots, Pregnancy Masks, Stabilizes Melasma, and Eliminates Post Acne Marks.

**⊘** 

Improves skin uniformity, firms, and lifts skin.

Formulated with our **Dermal Sensory Corrector** 

Ø

Engelhardtia Chrysolepis Leaf Extract helps to contour facial effects & great for lifting jowls

**✓** 

An effective and safe way to suppress melanogenesis. **HQ FREE** 

<u>Featured Ingredients:</u> Glutathione, Tranexamic Acid, Azelaic Acid, Niacinamide, Quercetin, Engelhardtia Chrysolepis Leaf Extract